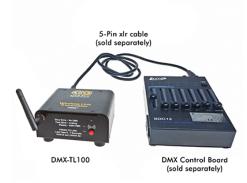

#### Auto Terminate

The DMX transmitter includes DMX Auto Terminate.

Operation

Connect the 5-pin xlr to the "Out" port of the DMX Control Board. Insert the 5-pin xlr cable into the "In" port of the DMX-TL100.