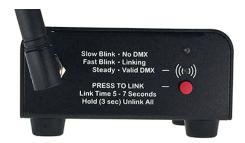

# Link

Press red button to link to DMX wireless fixture (s). Link time is 5-7 seconds. The indicator light will show linking status:

Slow blink – No DMX Fast blink – Linking Steady – Valid DMX

### Unlink

Press and hold the red button for 3 seconds to unlink all linked fixtures. The indicator light will show a slow blink when in unlinked status.