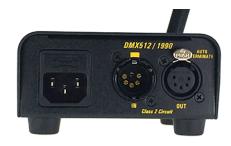

## AC Input

The DMX transmitter is powered AC with universal input from 100-240VAC. It includes an IEC connection.

#### Auto Terminate

The DMX transmitter includes DMX Auto Terminate.

Operation

Connect the 5-pin xlr to the "Out" port of the DMX Control Board. Insert the 5-pin xlr cable into the "In" port of the DMX-TL100.