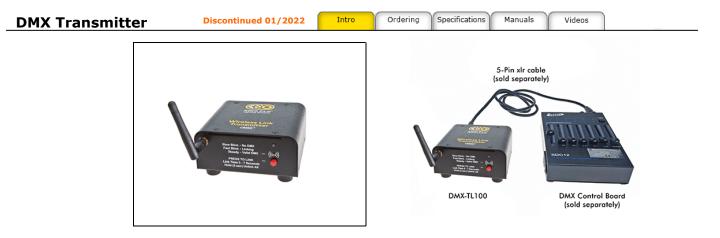

Home > Archives > DMX Transmitter

Kino Flo Lighting Systems introduces a new DMX wireless transmitter. Wireless is an alternative to DMX cables. With Lumen Radio CRMX technology, the DMX transmitter is used to transmit DMX signals wirelessly to any product with a Lumen Radio receiver.

The DMX transmitter is compatible with any full DMX 512 console or battery operated DMX 512 control board.

With just a push of a button, the DMX transmitter is easy to use and operates on universal input from 100VAC to 240VAC. It will be available in June 2016 for U.S. and Canada sales.