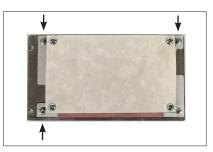

- 3) Power supply adapter plate:
  - Place plate with single stud in upper right hand corner.

- 4) Install power supply on plate:
  - Place power supply with larger slot in upper right hand corner over studs.
  - Install three (3) nuts from kit on studs (arrows).