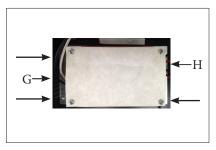

- 6) Install power supply and adapter plate:
  - Install output connector (H).
  - Then, install AC input connector (G).
  - Next, install three (3) screws from kit (arrows).

7) Re-install ten (10) cover screws.