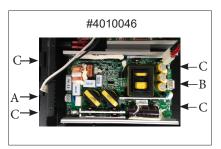

## **Power Supply Removal and Replacement**

Celeb 400Q (CEL-400Q-120U) is shown for illustration purposes.

1) Remove ten (10) cover screws.

- 2) Remove power supply:
  - Remove AC input connector (A).
  - Then, remove output connector (B).
  - Next, remove four (4) screws (C).