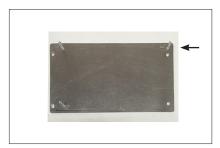

- 3) Power supply adapter plate:
  - Place plate with single stud in upper right hand corner.

- 4) Install power supply on plate:
  - Place power supply with larger slot in upper right hand corner over studs.
  - Install three (3) nuts from kit on studs (arrows).