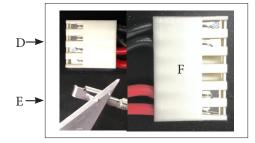

Celeb 400Q (CEL-400Q-120U) is shown for illustration purposes.

- 5) Replace output connector:
  - Depress tab and remove wires (D).
  - Then, lift tabs, each wire (E).
  - Next, insert wires in new connector from kit (F).