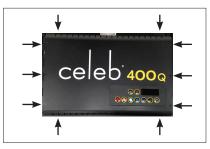

## **Power Supply Removal and Replacement**

Celeb 400Q (CEL-400Q-120U) is shown for illustration purposes.

1) Remove ten (10) cover screws.

- 2) Remove power supply:
  - Remove AC input connector (A).
  - Then, remove output connector (B).
  - Next, remove four (4) screws (C).