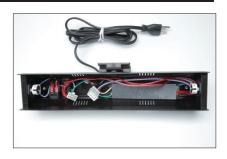

## **Ballast Board Removal & Installation**

1) Remove reflector and two (2) screws.

4) Install new ballast board. (Note: Do not remove protective cardboard.)

2) Remove three (3) ballast board screws.

5) Install AC input/output connector and three (3) ballast screws.

3) Remove AC input/output connector and remove old ballast board.

6) Replace reflector and two (2) screws.

For latest Warranty information and Certifications, see Kino Flo website at www.kinoflo.com.