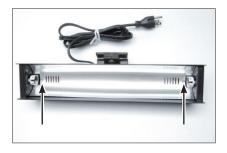

## **Ballast Board Removal & Installation**

1) Remove reflector and two (2) screws.

4) Install new ballast board. (Note: Do not remove protective cardboard.)

2) Remove three (3) ballast board screws.

5) Install AC input/output connector and three (3) ballast screws.

3) Remove AC input/output connector and remove old ballast board.

6) Replace reflector and two (2) screws.

For latest Warranty information and Certifications, see Kino Flo website at www.kinoflo.com.