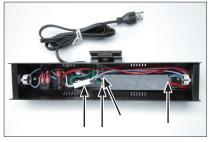

## **Ballast Board Removal & Installation**

1) Remove reflector and two (2) screws.

4) Install new ballast board. (Note: Do not remove protective cardboard.)

2) Remove three (3) ballast board screws.

5) Install AC input/output connector and three (3) ballast screws.

3) Remove AC input/output connector and remove old ballast board.

6) Replace reflector and two (2) screws.

For latest Warranty information and Certifications, see Kino Flo website at www.kinoflo.com.