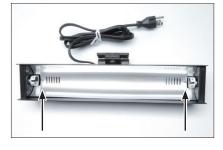

## **Ballast Board Removal & Installation**

1) Remove reflector and two (2) screws.

4) Install new ballast board. (Note: Do not remove protective cardboard.)

2) Remove three (3) ballast board screws.

5) Install AC input/output connector and three (3) ballast screws.

3) Remove AC input/output connector and remove old ballast board.

6) Replace reflector and two (2) screws.

For latest Warranty information and Certifications, see Kino Flo website at www.kinoflo.com.