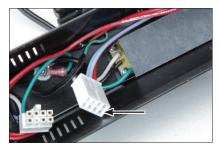

## **Ballast Board Removal & Installation**

1) Remove reflector and two (2) screws.

4) Install new ballast board. (Note: Do not remove protective cardboard.)

2) Remove three (3) ballast board screws.

5) Install AC input/output connector and three (3) ballast screws.

3) Remove AC input/output connector and remove old ballast board.

6) Replace reflector and two (2) screws.

For latest Warranty information and Certifications, see Kino Flo website at www.kinoflo.com.