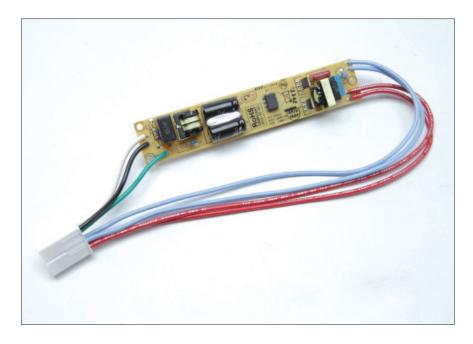

## **DS1 Ballast Board**

(Part # 6800190 & 6800191)

The **DS1** Ballast Board is to be used as a replacement ballast board for the Desk-Lite model # **DES-121**. Use part # **6800190** for 120VAC and part # **6800191** for 230VAC. For latest warranty information, see the Kino Flo website at **www.kinoflo.com** 

(**Note:** The DS1 ballast board has conformal coating seal, surface mounted components. No serviceable parts available. Please contact Dealer for service.)

Part No. 3120101 10-17-2013