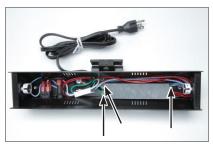

## **Ballast Board Removal & Installation**

1) Remove reflector and two (2) screws.

4) Install new ballast board. (Note: Do not remove protective cardboard.)

2) Remove three (3) ballast board screws.

5) Install AC input/output connector and three (3) ballast screws.

3) Remove AC input/output connector and remove old ballast board.

6) Replace reflector and two (2) screws.

For latest Warranty information and Certifications, see Kino Flo website at www.kinoflo.com.